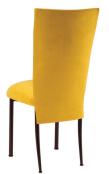

#### **CHAMELEON 1 - FLEUR DE LIS**

Available in Gold

- Add an additional \$2.50 for White, Ivory, Satin, Parchment Linette Cushions, or Boxed Cushion Caps
- Add an additional \$3.50 for Lace Cushion Caps

\$10.95