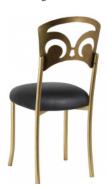

#### **CHAMELEON 1 - FLEUR DE LIS**

Available in Gold

- Add an additional \$2.50 for White, Ivory, Satin, Parchment Linette Cushions, or Boxed Cushion Caps
- Add an additional \$3.50 for Lace Cushion Caps