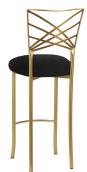

#### 2-TONE GOLD & BROWN FANFARE

\$25.00

- Includes any Cushion other than White, Ivory, Satin or Parchment Linette
- Add an additional \$2.50 per Cushion for White, Ivory, Satin, Parchment Linette, or Boxed Cushion Caps
- Add an additional \$3.50 per Cushion for Lace Cushion Caps