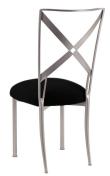

### CHAIRS-

\$14.25

Available in Silver

- Includes any Cushion other than White, Ivory, Satin or Parchment Linette
- Add an additional \$2.50 for White, Ivory, Satin, Parchment Linette Cushions, or Boxed Cushion Caps
- Add an additional \$3.50 for Lace Cushion Caps

**BLAK.**<sup>TM</sup> \$15.00

- Includes any Cushion other than White, Ivory, Satin or Parchment Linette
- Add an additional \$2.50 for White, Ivory, Satin, Parchment Linette Cushions, or Boxed Cushion Caps
- Add an additional \$3.50 for Lace Cushion Caps