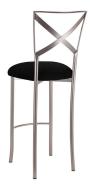

SILVER FANFARE

\$25.00

- Includes any Cushion other than White, Ivory, Satin or Parchment Linette
- Add an additional \$2.50 per Cushion for White, Ivory, Satin, Parchment Linette, or Boxed Cushion Caps
- Add an additional \$3.50 per Cushion for Lace Cushion Caps