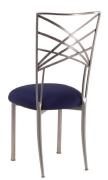

### CHAIRS-

\$14.25

Available in Silver

- Includes any Cushion other than White, Ivory, Satin or Parchment Linette
- Add an additional \$2.50 for White, Ivory, Satin, Parchment Linette Cushions, or Boxed Cushion Caps
- Add an additional \$3.50 for Lace Cushion Caps

**BLAK.**<sup>TM</sup> \$15.00

- Includes any Cushion other than White, Ivory, Satin or Parchment Linette
- Add an additional \$2.50 for White, Ivory, Satin, Parchment Linette Cushions, or Boxed Cushion Caps
- Add an additional \$3.50 for Lace Cushion Caps