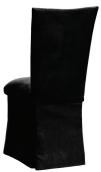

### CHAIRS-

\$14.25

Available in Silver

- Includes any Cushion other than White, Ivory, Satin or Parchment Linette
- Add an additional \$2.50 for White, Ivory, Satin, Parchment Linette Cushions, or Boxed Cushion Caps
- Add an additional \$3.50 for Lace Cushion Caps