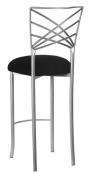

### CHAIRS-

FANFARE \$14.25

Available in Silver, Gold or 2-Tone Gold & Brown

- Includes any Cushion other than White, Ivory, Satin or Parchment Linette
- Add an additional \$2.50 for White, Ivory, Satin, Parchment Linette Cushions, or Boxed Cushion Caps
- Add an additional \$3.50 for Lace Cushion Caps