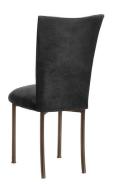

### CHAIRS-

\$14.25

Available in Silver

- Includes any Cushion other than White, Ivory, Satin or Parchment Linette
- Add an additional \$2.50 for White, Ivory, Satin, Parchment Linette Cushions, or Boxed Cushion Caps
- Add an additional \$3.50 for Lace Cushion Caps