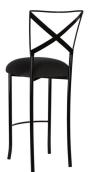

### BARSTOOLS

\$25.00

Available in Silver

- Includes any Cushion other than White, Ivory, Satin or Parchment Linette
- Add an additional \$2.50 per Cushion for White, Ivory, Satin, Parchment Linette, or Boxed Cushion Caps
- Add an additional \$3.50 per Cushion for Lace Cushion Caps