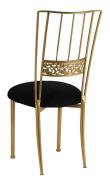

**BELLA FLEUR** 

Available in Silver, Gold, Mahogany or Vintage Ivory

S/G \$14.25 M \$15.00 VI \$15.00

- Includes any Cushion other than White, Ivory, Satin or Parchment Linette
- Add an additional \$2.50 for White, Ivory, Satin, Parchment Linette Cushions, or Boxed Cushion Caps
- Add an additional \$3.50 for Lace Cushion Caps