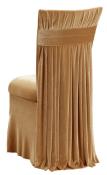

## -SPECIA LTY COVERED CHAIRS—

3/4 LENGTH PARCHMENT LINETTE

\$25.50

3/4 LENGTH WOVEN PARCHMENT LINETTE

\$35.75

**GOLD VELVET COWL** Belt and skirt included

\$41.00

**GOLD VELVET EMPIRE DRAPE** 

\$41.00

Belt and skirt included