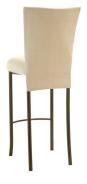

## -SUEDE BARSTOOL TOPPERS-

barstool and cushion included

#### STANDARD LENGTH

\$30.00

• Add an additional \$2.50 per Topper and Cushion for White

**3/4 LENGTH** \$31.00

Add an additional \$2.50 per Topper and Cushion for White