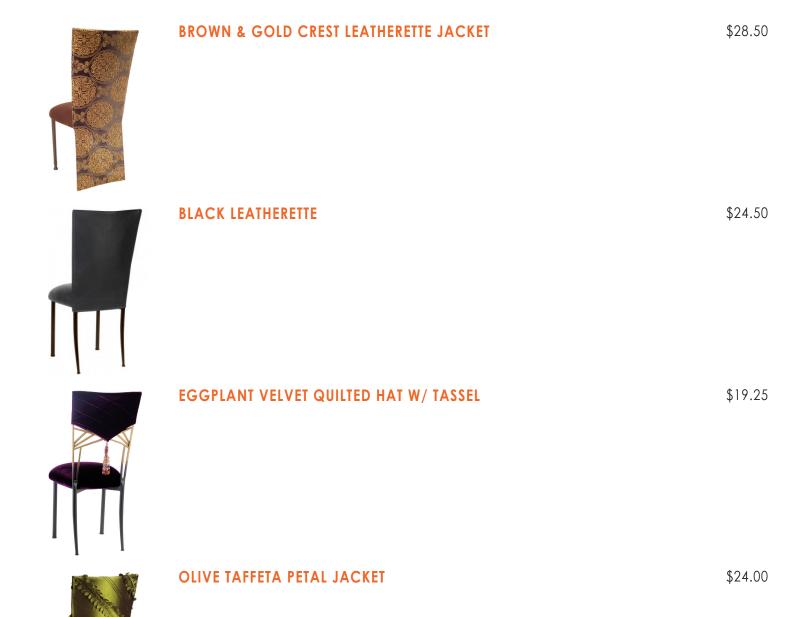

## SPECIALTY COVERED BARSTOOLS barstool and cushion included

3/4 LENGTH PARCHMENT LINETTE

\$33.50

**CROC JACKET** 

\$35.00

KALEIDOSCOPE JACKET

\$35.00

EGGPLANT VELVET QUILTED HAT W/ TASSEL

\$30.00