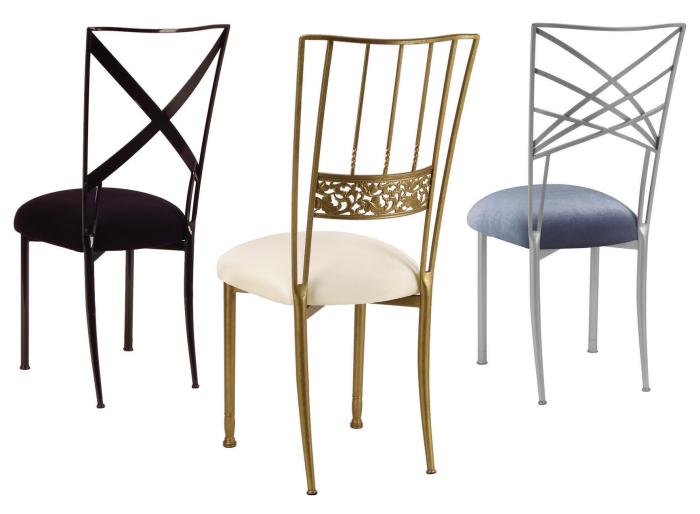

### CHAIRS-

FANFARE \$14.25

Available in Silver, Gold or 2-Tone Gold & Brown

- Includes any Cushion other than White, Ivory, Satin or Parchment Linette
- Add an additional \$2.50 for White, Ivory, Satin, Parchment Linette Cushions, or Boxed Cushion Caps
- Add an additional \$3.50 for Lace Cushion Caps

**BELLA FLEUR** 

Available in Silver, Gold, Mahogany or Vintage Ivory

S/G \$14.25 M \$15.00 VI \$15.00

- Includes any Cushion other than White, Ivory, Satin or Parchment Linette
- Add an additional \$2.50 for White, Ivory, Satin, Parchment Linette Cushions, or Boxed Cushion Caps
- Add an additional \$3.50 for Lace Cushion Caps

BELLA BRAID \$14.25

Available in Gold

- Includes any Cushion other than White, Ivory, Satin or Parchment Linette
- Add an additional \$2.50 for White, Ivory, Satin, Parchment Linette Cushions, or Boxed Cushion Caps
- Add an additional \$3.50 for Lace Cushion Caps

#### **CHAMELEON 1 - FLEUR DE LIS**

Available in Gold

- Add an additional \$2.50 for White, Ivory, Satin, Parchment Linette Cushions, or Boxed Cushion Caps
- Add an additional \$3.50 for Lace Cushion Caps

### CHAIRS-

\$14.25

Available in Silver

- Includes any Cushion other than White, Ivory, Satin or Parchment Linette
- Add an additional \$2.50 for White, Ivory, Satin, Parchment Linette Cushions, or Boxed Cushion Caps
- Add an additional \$3.50 for Lace Cushion Caps

**BLAK.**<sup>TM</sup> \$15.00

- Includes any Cushion other than White, Ivory, Satin or Parchment Linette
- Add an additional \$2.50 for White, Ivory, Satin, Parchment Linette Cushions, or Boxed Cushion Caps
- Add an additional \$3.50 for Lace Cushion Caps