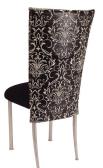

## -SPECIA LTY COVERED CHAIRS—

STANDARD LENGTH CROC Available in Black, Bronze, Purple or White \$22.00

3/4 LENGTH BLACK & WHITE DYNASTY

\$23.00

3/4 LENGTH BURLAP CHANTILLY

\$31.50

**RAVENA CHENILLE EMPIRE CUT** 

\$31.00