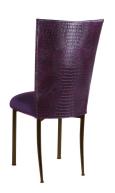

## -SPECIA LTY COVERED CHAIRS—

STANDARD LENGTH CROC Available in Black, Bronze, Purple or White \$22.00

3/4 LENGTH BLACK & WHITE DYNASTY

\$23.00

3/4 LENGTH BURLAP CHANTILLY

\$31.50

**RAVENA CHENILLE EMPIRE CUT** 

\$31.00