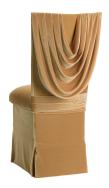

## -SPECIA LTY COVERED CHAIRS—

3/4 LENGTH PARCHMENT LINETTE

\$25.50

3/4 LENGTH WOVEN PARCHMENT LINETTE

\$35.75

**GOLD VELVET COWL** Belt and skirt included

\$41.00

**GOLD VELVET EMPIRE DRAPE** 

\$41.00

Belt and skirt included