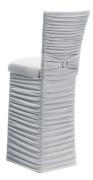

## SUEDE CHAIR TOPPERS

chair and cushion included

#### STANDARD LENGTH

\$22.00

• Add an additional \$2.50 per Topper and Cushion for White