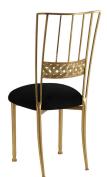

BELLA BRAID \$14.25

Available in Gold

- Includes any Cushion other than White, Ivory, Satin or Parchment Linette
- Add an additional \$2.50 for White, Ivory, Satin, Parchment Linette Cushions, or Boxed Cushion Caps
- Add an additional \$3.50 for Lace Cushion Caps